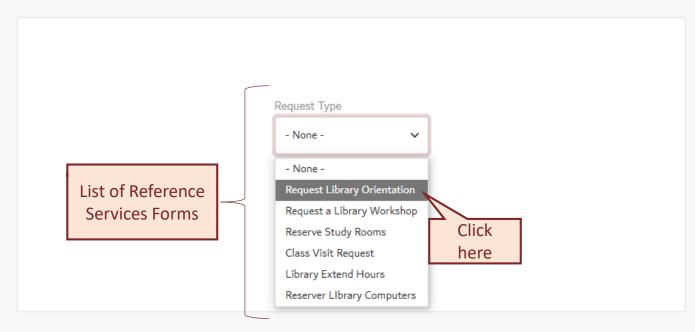

#### **Reference services**

Request Type

Request Library Orientation

Requester Name

Shaza Gazdar