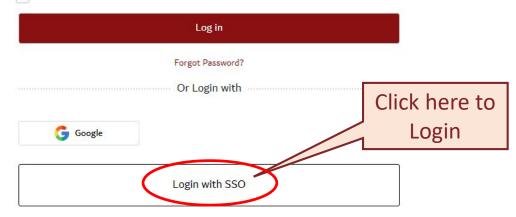

## AR AL HEKMA UNIVERSITY Enter your DAHU Username and Password

### Welcome back

Glad to see you!

Login

Username or email address \*

Enter your username or email address.

Password \*

Enter the password that accompanies your username.

Remember me