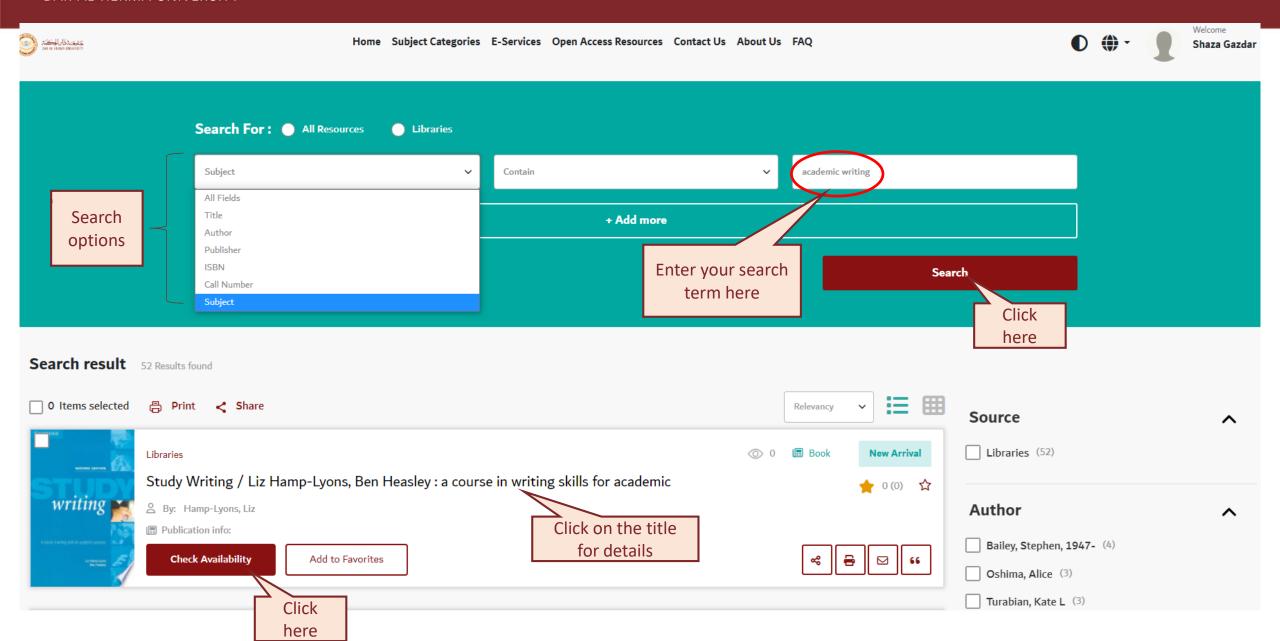

# Library Catalog "Simple Search"

Welcome Home Subject Categories E-Services Open Access Resources Contact Us About Us FAQ جليحةكارالحكت Shaza Gazdar All Resources Libraries MASKS AND SOCIAL DISTANCING REQUIRED HARDES AND SOCIAL UST ANCONO REDUINED J academic writing Search Advanced Searc Click here Enter your search term here പ്പു = 88P Fines/Fees **Purchase Request Form** My Account **Renew Material** Meeting **Reference Services** 

# Page of Search Results

|                                    | Q academic writing $Q$ of                                                                                                                                                                                                                                                                                                                                                  | Search                                                                                                                                                                                                                                                                                                                                                                                                                                                                                                                                                                                                                                                                                                                                                                                                                                                                                                                                                                                                                                                                                                                                                                                                                                                                                                                                                                                                                                                                                                                                                                                                                                                                                                                                                                                                                                                                                                                                                                                                                                                                                                                         |                 |
|------------------------------------|----------------------------------------------------------------------------------------------------------------------------------------------------------------------------------------------------------------------------------------------------------------------------------------------------------------------------------------------------------------------------|--------------------------------------------------------------------------------------------------------------------------------------------------------------------------------------------------------------------------------------------------------------------------------------------------------------------------------------------------------------------------------------------------------------------------------------------------------------------------------------------------------------------------------------------------------------------------------------------------------------------------------------------------------------------------------------------------------------------------------------------------------------------------------------------------------------------------------------------------------------------------------------------------------------------------------------------------------------------------------------------------------------------------------------------------------------------------------------------------------------------------------------------------------------------------------------------------------------------------------------------------------------------------------------------------------------------------------------------------------------------------------------------------------------------------------------------------------------------------------------------------------------------------------------------------------------------------------------------------------------------------------------------------------------------------------------------------------------------------------------------------------------------------------------------------------------------------------------------------------------------------------------------------------------------------------------------------------------------------------------------------------------------------------------------------------------------------------------------------------------------------------|-----------------|
|                                    |                                                                                                                                                                                                                                                                                                                                                                            | Advanced Search                                                                                                                                                                                                                                                                                                                                                                                                                                                                                                                                                                                                                                                                                                                                                                                                                                                                                                                                                                                                                                                                                                                                                                                                                                                                                                                                                                                                                                                                                                                                                                                                                                                                                                                                                                                                                                                                                                                                                                                                                                                                                                                |                 |
| Search result                      | 55 Results found                                                                                                                                                                                                                                                                                                                                                           | Click here for an advanced search                                                                                                                                                                                                                                                                                                                                                                                                                                                                                                                                                                                                                                                                                                                                                                                                                                                                                                                                                                                                                                                                                                                                                                                                                                                                                                                                                                                                                                                                                                                                                                                                                                                                                                                                                                                                                                                                                                                                                                                                                                                                                              |                 |
| 0 Items selected                   | Print < Share                                                                                                                                                                                                                                                                                                                                                              | Source                                                                                                                                                                                                                                                                                                                                                                                                                                                                                                                                                                                                                                                                                                                                                                                                                                                                                                                                                                                                                                                                                                                                                                                                                                                                                                                                                                                                                                                                                                                                                                                                                                                                                                                                                                                                                                                                                                                                                                                                                                                                                                                         |                 |
|                                    | Libraries 💿 0 🖩 Book New Arrival                                                                                                                                                                                                                                                                                                                                           | Libraries (55)                                                                                                                                                                                                                                                                                                                                                                                                                                                                                                                                                                                                                                                                                                                                                                                                                                                                                                                                                                                                                                                                                                                                                                                                                                                                                                                                                                                                                                                                                                                                                                                                                                                                                                                                                                                                                                                                                                                                                                                                                                                                                                                 |                 |
| writing                            | Study Writing / Liz Hamp-Lyons, Ben Heasley : a course in writing skills for academic $\bigstar 0 (0)$ Subject English language Rhetoric Handbooks, manuals, etc Handbooks, manuals, etc, English language Grammar Handbooks, manuals, etc Handbooks, manuals, etc, English language Textbooks for foreign speakers Textbooks for foreign speakers,<br>By: Hamp-Lyons, Liz | Author Au |                 |
|                                    | Check Availability Add to Favorites                                                                                                                                                                                                                                                                                                                                        | Turabian Kata L (3)                                                                                                                                                                                                                                                                                                                                                                                                                                                                                                                                                                                                                                                                                                                                                                                                                                                                                                                                                                                                                                                                                                                                                                                                                                                                                                                                                                                                                                                                                                                                                                                                                                                                                                                                                                                                                                                                                                                                                                                                                                                                                                            | Searc<br>Limite |
| ACADEMIC ENGLISH                   | Libraries 💿 0 🖩 Book New Arrival Writing academic English : a writing and sentence structure handbook / Alice Oshima,                                                                                                                                                                                                                                                      | Subject                                                                                                                                                                                                                                                                                                                                                                                                                                                                                                                                                                                                                                                                                                                                                                                                                                                                                                                                                                                                                                                                                                                                                                                                                                                                                                                                                                                                                                                                                                                                                                                                                                                                                                                                                                                                                                                                                                                                                                                                                                                                                                                        |                 |
|                                    | Subject English language Rhetoric Handbooks, manuals, etc Handbooks, manuals, etc, English language Grammar Handbooks, manuals, etc Handbooks, manuals, etc, English language<br>Textbooks for foreign speakers Textbooks for foreign speakers,<br>By: Oshima, Alice                                                                                                       | <ul> <li>Academic writing (24)</li> <li>Academic writing Handbooks, manuals, etc</li> <li>Handbooks, manuals, etc</li> </ul>                                                                                                                                                                                                                                                                                                                                                                                                                                                                                                                                                                                                                                                                                                                                                                                                                                                                                                                                                                                                                                                                                                                                                                                                                                                                                                                                                                                                                                                                                                                                                                                                                                                                                                                                                                                                                                                                                                                                                                                                   | Ł               |
| Alier Oslina Ann Hogae<br>assesses | Publication info:  Check Availability  Add to Favorites                                                                                                                                                                                                                                                                                                                    | <ul> <li>English language Rhetoric Handbooks, manuals, (10 etc Handbooks, manuals, etc</li> <li>+ See More</li> </ul>                                                                                                                                                                                                                                                                                                                                                                                                                                                                                                                                                                                                                                                                                                                                                                                                                                                                                                                                                                                                                                                                                                                                                                                                                                                                                                                                                                                                                                                                                                                                                                                                                                                                                                                                                                                                                                                                                                                                                                                                          | (               |