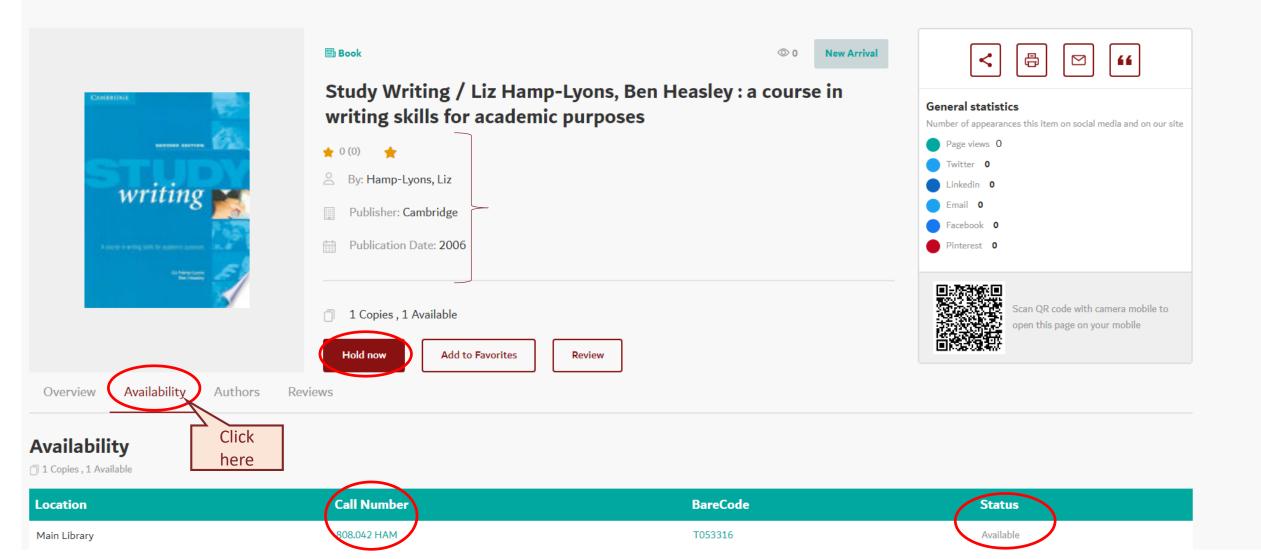

### Book Details "Availability"

🏫 🔰 Study Writing / Liz Hamp-Lyons, Ben Heasley : a course in writing skills for academic purposes