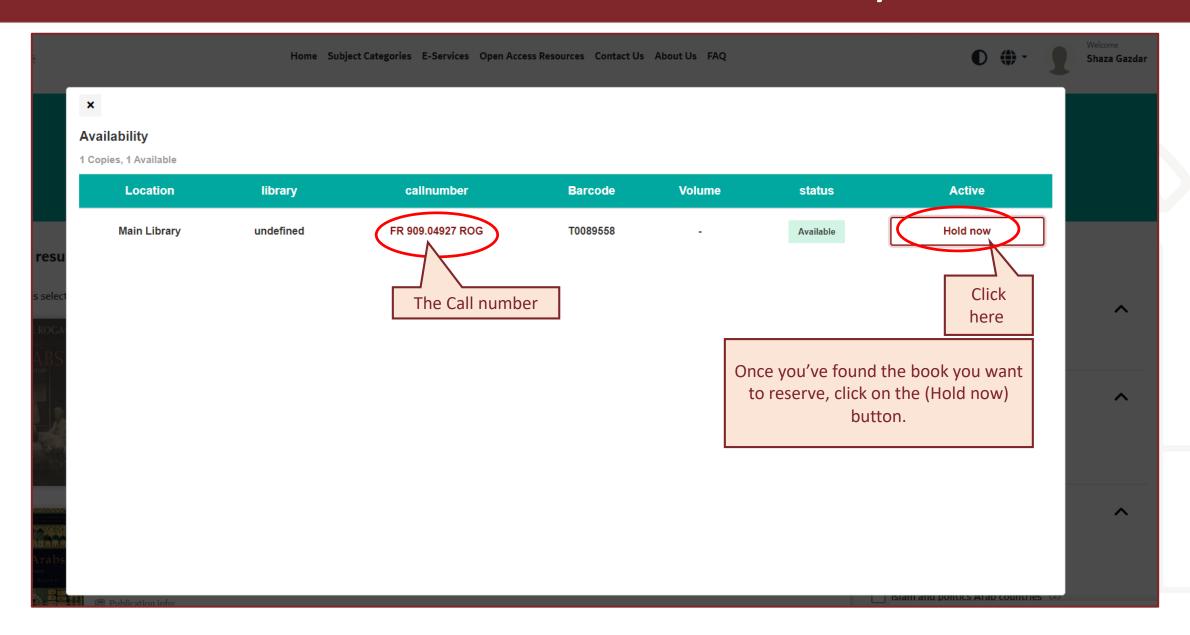

#### **DAHU Library**



Hold library Item

**Library Circulation Desk** 

Ext: 167 – 621 – 371.

library@dah.edu.sa





# Access Medad System (Library User Portal)



و جودة رواتبهم





#### Access the Library User Portal





# Library Portal Home Page





## Enter your DAHU Username and Password



#### Welcome back

Glad to see you! Login Username or email address \* Enter your username or email address. Password \* Enter the password that accompanies your username. Remember me Log in Forgot Password? Or Login with Click here to Login Google Google Login with SSO



## Search for the Material in the Library Catalog









### Check the Book's Availability





#### Form for Reservation Book (Hold)





#### Library Contact



#### Please do not hesitate to contact us for further information or assistance.

- Visit us: @Main Library -Information Desk
- Call us: 630-3333 ext. 167,621, 250, 157.
- Send your inquiry via e-mail: <u>library@dah.edu.sa</u>
- For more information visit DAHU library web page:
  <a href="https://www.dah.edu.sa/en/research/library/Pages/About-the-library.aspx">https://www.dah.edu.sa/en/research/library/Pages/About-the-library.aspx</a>

We're always happy to hear your feedback on our services, and we welcome suggestions for improvement.



## Thank you