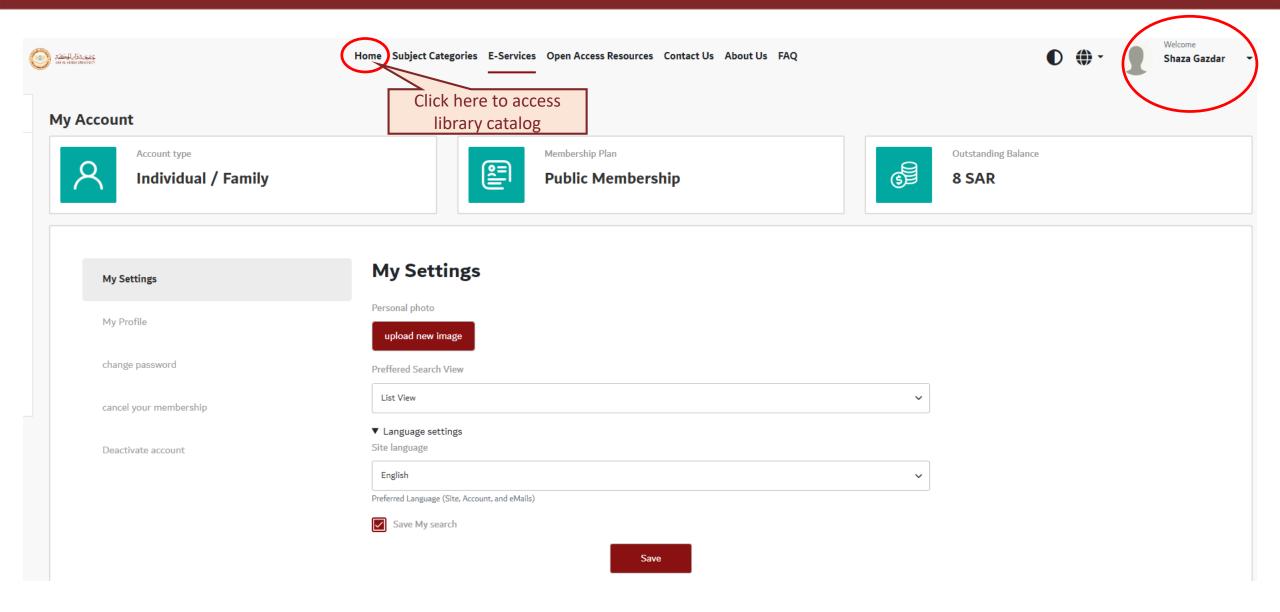

## Enter your DAHU Username and Password

#### Welcome back

Glad to see you! Login Username or email address \* Enter your username or email address. Password \* Enter the password that accompanies your username. Remember me Log in Forgot Password? Or Login with Click here to Login Google Google Login with SSO