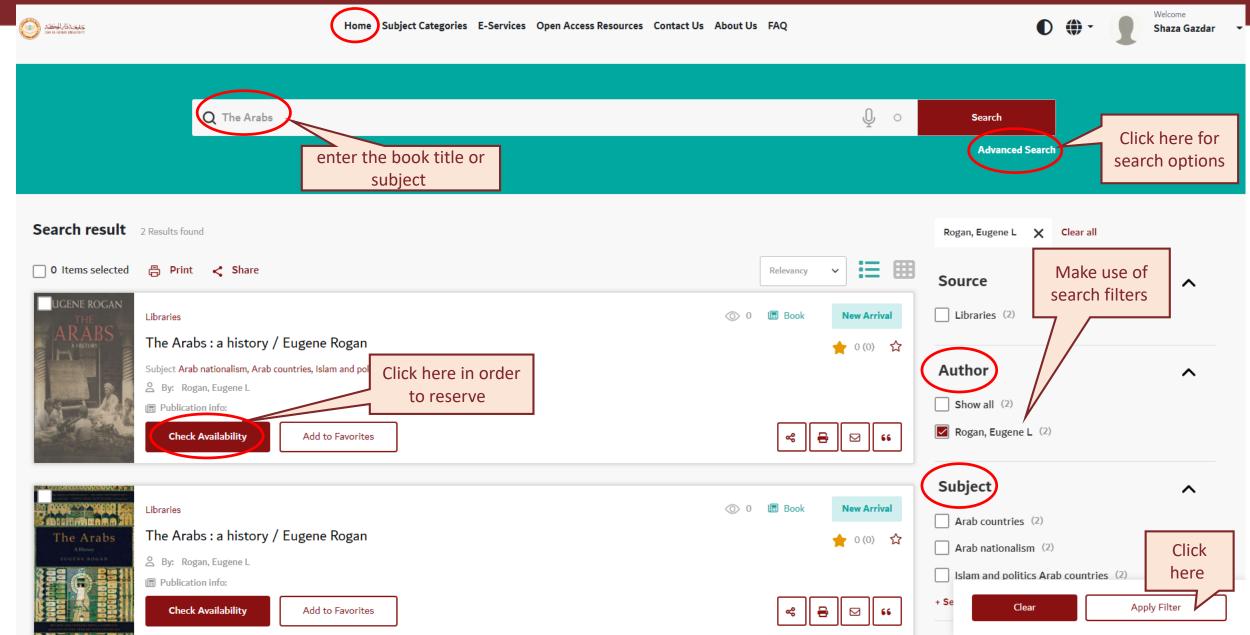

## Search for the Material in the Library Catalog

### Check the Book's Availability

#### Form for Reservation Book (Hold)