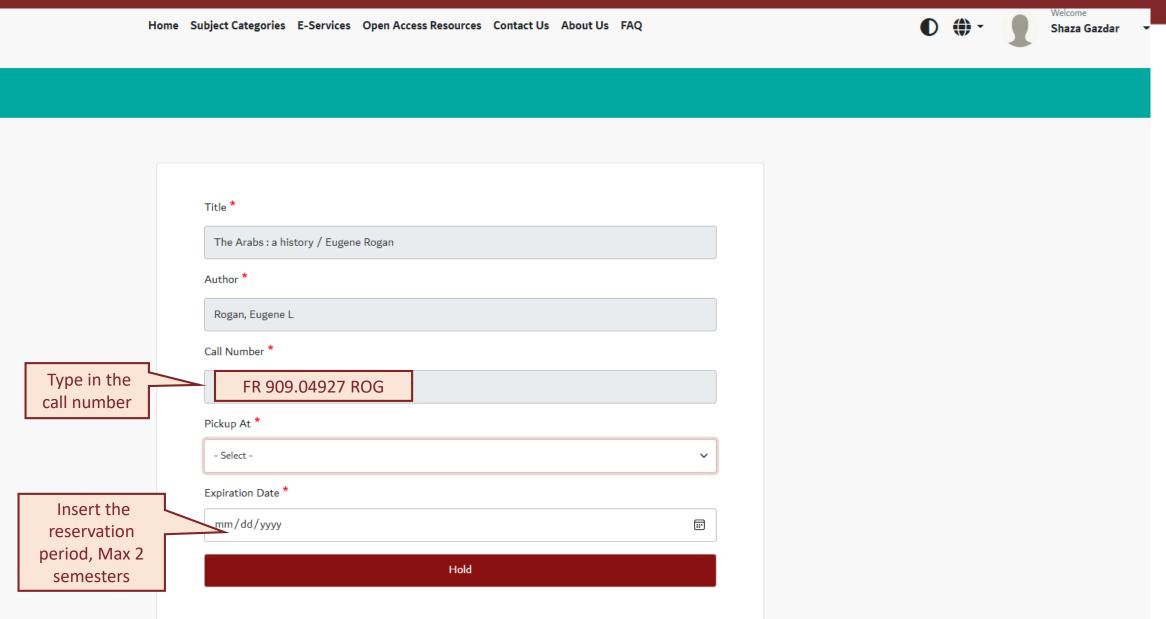

#### **DAHU Library**



Hold library Item

**Library Circulation Desk** 

Ext: 167 – 621 – 371.

library@dah.edu.sa





# Access Medad System (Library User Portal)



و جودة رواتبهم





#### Access the Library User Portal





# Library Portal Home Page





## Enter your DAHU Username and Password



#### Welcome back

Glad to see you! Login Username or email address \* Enter your username or email address. Password \* Enter the password that accompanies your username. Remember me Log in Forgot Password? Or Login with Click here to Login Google Google Login with SSO



## Search for the Material in the Library Catalog









### Check the Book's Availability





#### Form for Reservation Book (Hold)





#### Library Contact



#### Please do not hesitate to contact us for further information or assistance.

- Visit us: @Main Library -Information Desk
- Call us: 630-3333 ext. 167,621, 250, 157.
- Send your inquiry via e-mail: <u>library@dah.edu.sa</u>
- For more information visit DAHU library web page:
  <a href="https://www.dah.edu.sa/en/research/library/Pages/About-the-library.aspx">https://www.dah.edu.sa/en/research/library/Pages/About-the-library.aspx</a>

We're always happy to hear your feedback on our services, and we welcome suggestions for improvement.



## Thank you