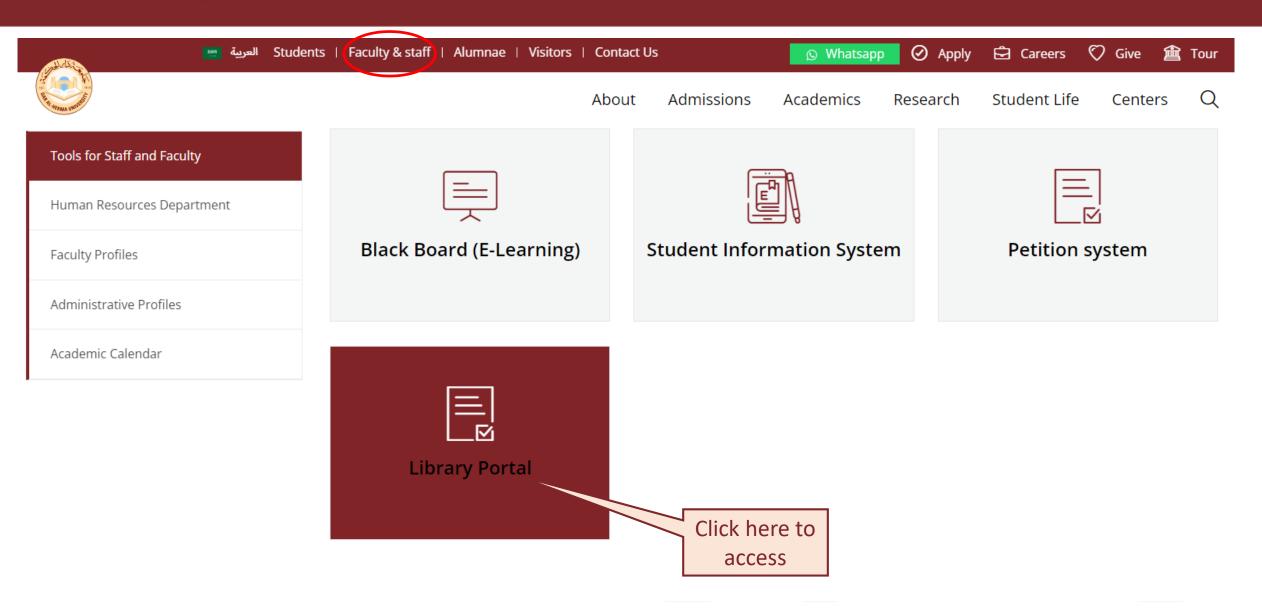

#### **DAHU Library**



Hold library Item

**Library Circulation Desk** 

Ext: 167 – 621 – 371.

library@dah.edu.sa





# Access Medad System (Library User Portal)



و جودة رواتبهم





#### Access the Library User Portal





# Library Portal Home Page





## Enter your DAHU Username and Password



#### Welcome back

Glad to see you! Login Username or email address \* Enter your username or email address. Password \* Enter the password that accompanies your username. Remember me Log in Forgot Password? Or Login with Click here to Login Google Google Login with SSO



## Search for the Material in the Library Catalog









### Check the Book's Availability





#### Form for Reservation Book (Hold)





#### Library Contact



#### Please do not hesitate to contact us for further information or assistance.

- Visit us: @Main Library -Information Desk
- Call us: 630-3333 ext. 167,621, 250, 157.
- Send your inquiry via e-mail: <u>library@dah.edu.sa</u>
- For more information visit DAHU library web page: