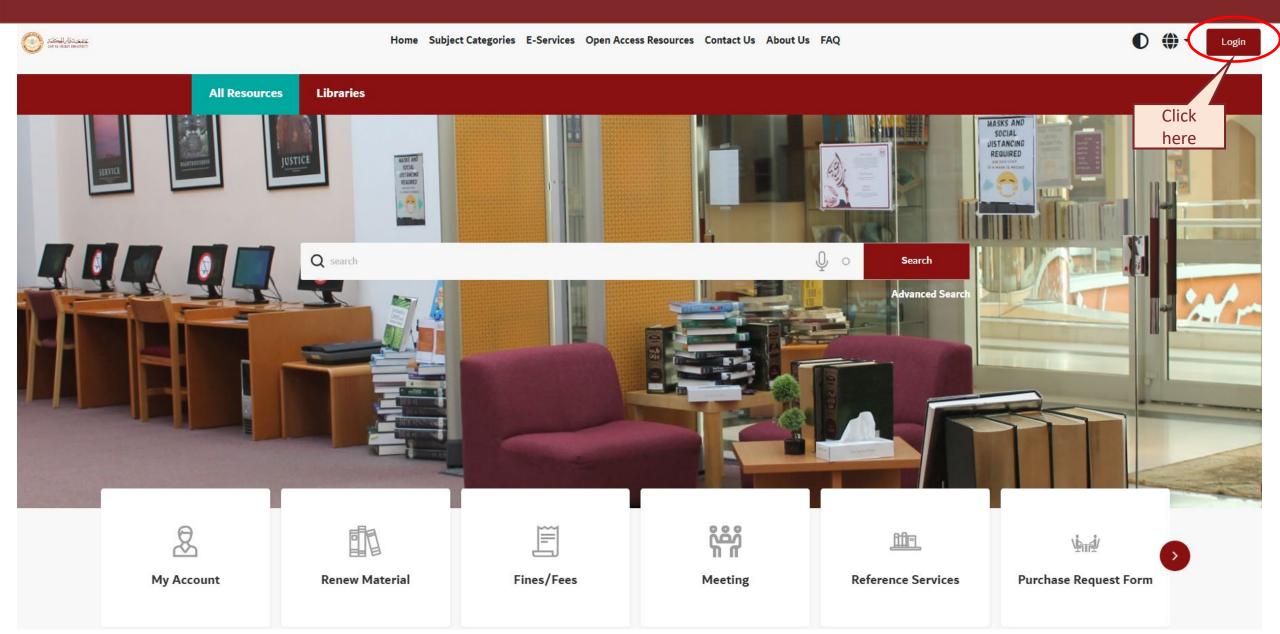

## Enter your DAHU Username and Password

#### Welcome back

Glad to see you! Login Username or email address \* Enter your username or email address. Password \* Enter the password that accompanies your username. Remember me Log in Forgot Password? Or Login with Click here to Login Google Google Login with SSO