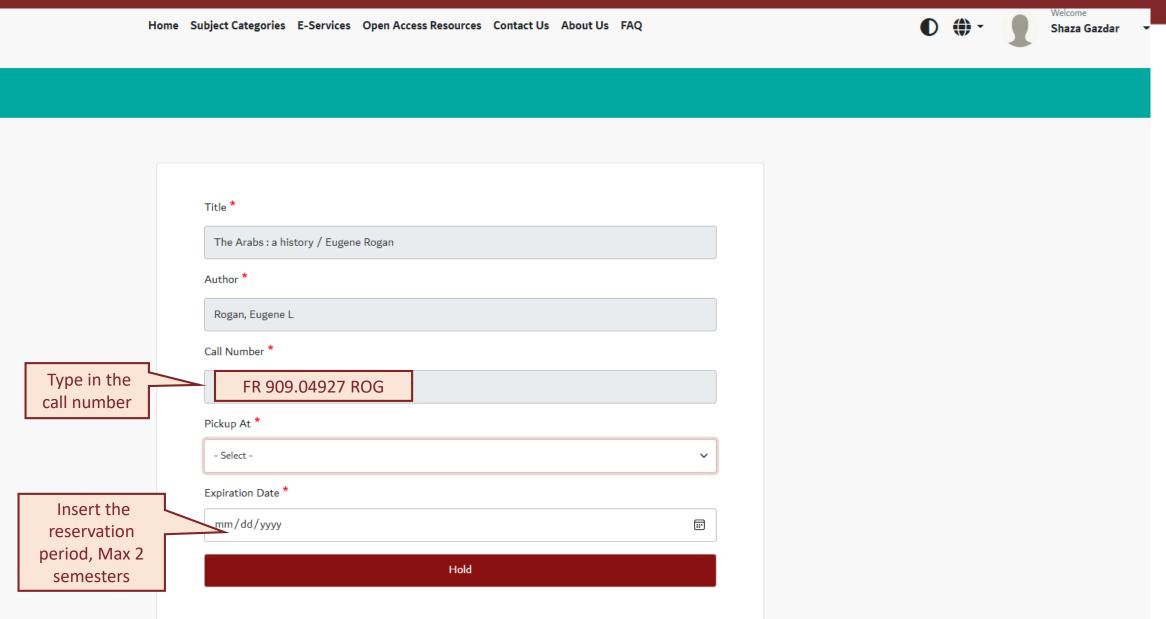

#### DAHU Library



Renew library Item

**Library Circulation Desk** 

Ext: 167 – 621 – 371.

library@dah.edu.sa



# Access Medad System (Library User Portal)



و جودة رواتبهم





#### Access the Library User Portal





# Library Portal Home Page





# Enter your DAHU Username and Password



#### Welcome back

Glad to see you! Login Username or email address \* Enter your username or email address. Password \* Enter the password that accompanies your username. Remember me Log in Forgot Password? Or Login with Click here to Login Google Google Login with SSO



## Search for the Material in the Library Catalog









### Check the Book's Availability





#### Form for Reservation Book (Hold)





#### Library Contact



#### Please do not hesitate to contact us for further information or assistance.

- Visit us: @Main Library -Information Desk
- Call us: 630-3333 ext. 167,621, 250, 157.
- Send your inquiry via e-mail: <u>library@dah.edu.sa</u>
- For more information visit DAHU library web page:
  <a href="https://www.dah.edu.sa/en/research/library/Pages/About-the-library.aspx">https://www.dah.edu.sa/en/research/library/Pages/About-the-library.aspx</a>

We're always happy to hear your feedback on our services, and we welcome suggestions for improvement.



## Thank you