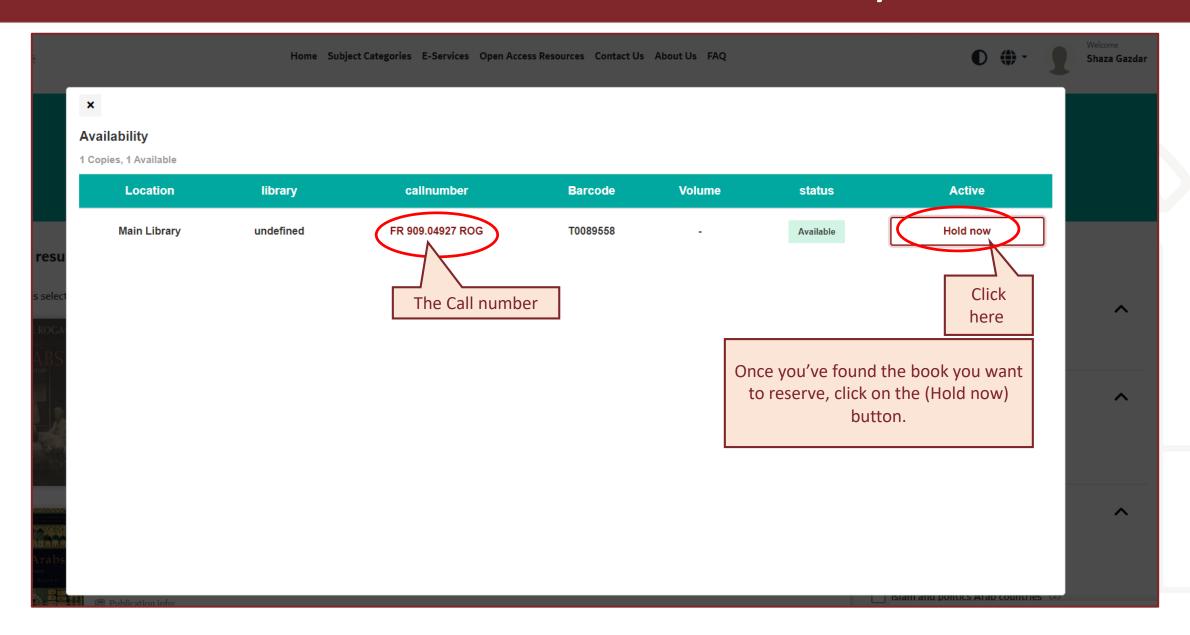

#### DAHU Library



Renew library Item

**Library Circulation Desk** 

Ext: 167 – 621 – 371.

library@dah.edu.sa



# Access Medad System (Library User Portal)



و جودة رواتبهم





#### Access the Library User Portal





# Library Portal Home Page





# Enter your DAHU Username and Password



#### Welcome back

Glad to see you! Login Username or email address \* Enter your username or email address. Password \* Enter the password that accompanies your username. Remember me Log in Forgot Password? Or Login with Click here to Login Google Google Login with SSO



## Search for the Material in the Library Catalog









### Check the Book's Availability





#### Form for Reservation Book (Hold)





#### Library Contact



#### Please do not hesitate to contact us for further information or assistance.

- Visit us: @Main Library -Information Desk
- Call us: 630-3333 ext. 167,621, 250, 157.
- Send your inquiry via e-mail: <u>library@dah.edu.sa</u>
- For more information visit DAHU library web page:
  <a href="https://www.dah.edu.sa/en/research/library/Pages/About-the-library.aspx">https://www.dah.edu.sa/en/research/library/Pages/About-the-library.aspx</a>

We're always happy to hear your feedback on our services, and we welcome suggestions for improvement.



## Thank you