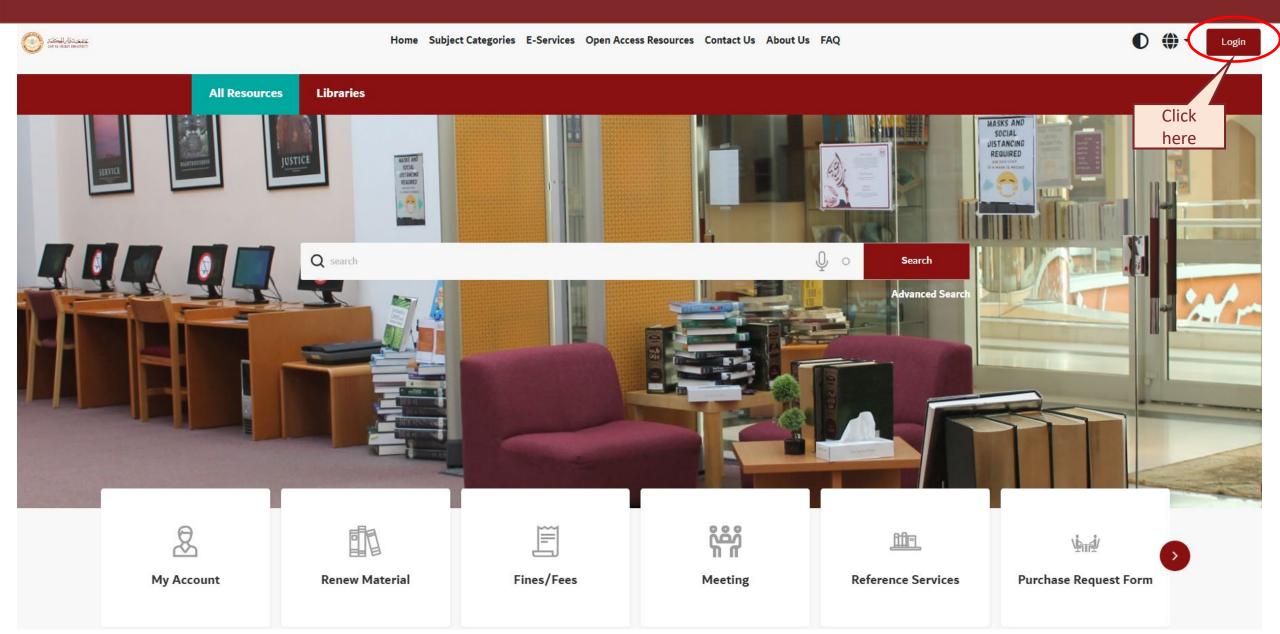

#### DAHU Library



Renew library Item

**Library Circulation Desk** 

Ext: 167 – 621 – 371.

library@dah.edu.sa



# Access Medad System (Library User Portal)



و جودة رواتبهم





#### Access the Library User Portal





# Library Portal Home Page





# Enter your DAHU Username and Password



#### Welcome back

Glad to see you! Login Username or email address \* Enter your username or email address. Password \* Enter the password that accompanies your username. Remember me Log in Forgot Password? Or Login with Click here to Login Google Google Login with SSO



## Search for the Material in the Library Catalog









### Check the Book's Availability





#### Form for Reservation Book (Hold)





#### Library Contact



#### Please do not hesitate to contact us for further information or assistance.

- Visit us: @Main Library -Information Desk
- Call us: 630-3333 ext. 167,621, 250, 157.
- Send your inquiry via e-mail: <u>library@dah.edu.sa</u>
- For more information visit DAHU library web page:
  <a href="https://www.dah.edu.sa/