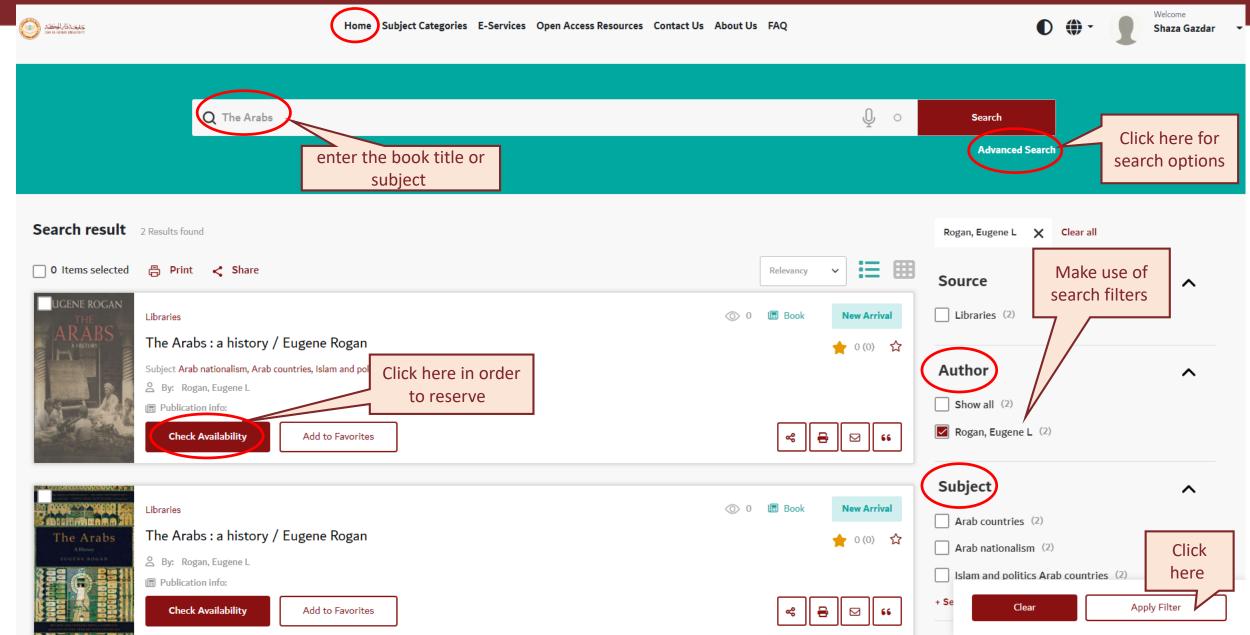

#### DAHU Library



Renew library Item

**Library Circulation Desk** 

Ext: 167 – 621 – 371.

library@dah.edu.sa



# Access Medad System (Library User Portal)



و جودة رواتبهم





#### Access the Library User Portal





# Library Portal Home Page





# Enter your DAHU Username and Password



#### Welcome back

Glad to see you! Login Username or email address \* Enter your username or email address. Password \* Enter the password that accompanies your username. Remember me Log in Forgot Password? Or Login with Click here to Login Google Google Login with SSO



## Search for the Material in the Library Catalog









### Check the Book's Availability





#### Form for Reservation Book (Hold)





#### Library Contact



#### Please do not hesitate to contact us for further information or assistance.

- Visit us: @Main Library -Information Desk
- Call us: 630-3333 ext. 167,621, 250, 157.
- Send your inquiry via e-mail: <u>library@dah.edu.sa</u>
- For more information visit DAHU library web page:
  <a href="https://www.dah.edu.sa/en/research/library/Pages/About-the-library.aspx">https://www.dah.edu.sa/en/research/library/Pages/About-the-library.aspx</a>

We're always happy to hear your feedback on our services, and we welcome suggestions for improvement.



## Thank you