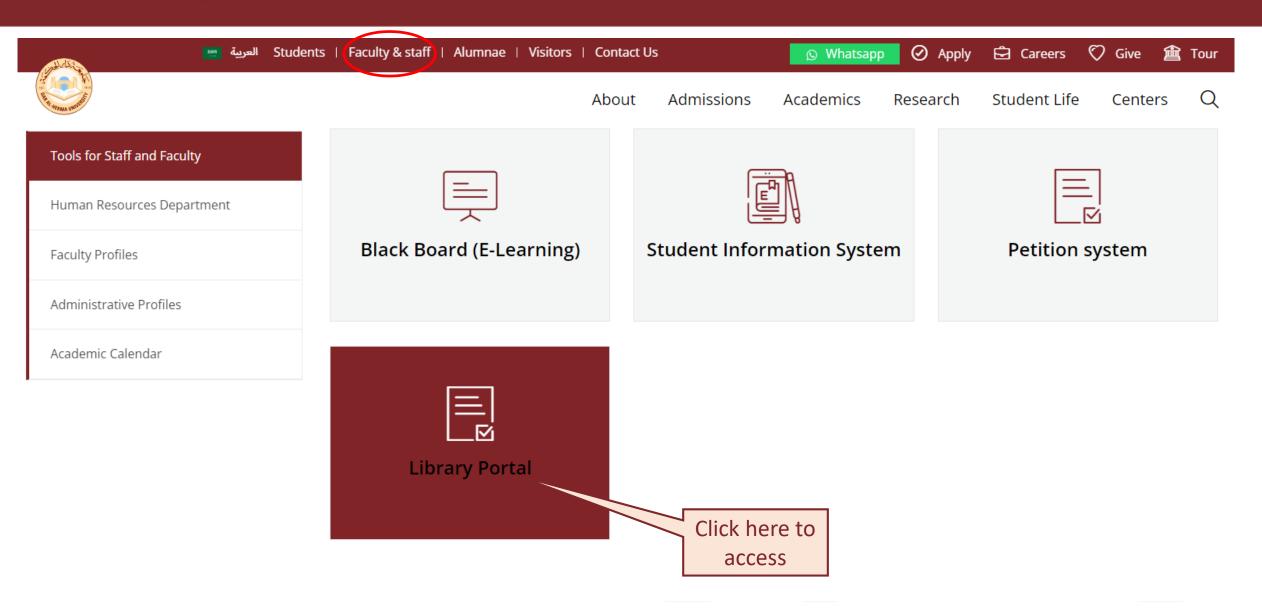

#### DAHU Library



Renew library Item

**Library Circulation Desk** 

Ext: 167 – 621 – 371.

library@dah.edu.sa



# Access Medad System (Library User Portal)



و جودة رواتبهم





#### Access the Library User Portal





# Library Portal Home Page





# Enter your DAHU Username and Password



#### Welcome back

Glad to see you! Login Username or email address \* Enter your username or email address. Password \* Enter the password that accompanies your username. Remember me Log in Forgot Password? Or Login with Click here to Login Google Google Login with SSO



## Search for the Material in the Library Catalog









### Check the Book's Availability





#### Form for Reservation Book (Hold)





#### Library Contact



#### Please do not hesitate to contact us for further information or assistance.

- Visit us: @Main Library -Information Desk
- Call us: 630-3333 ext. 167,621, 250, 157.
- Send your inquiry via e-mail: <u>library@dah.edu.sa</u>
- For more information visit DAHU library web page: