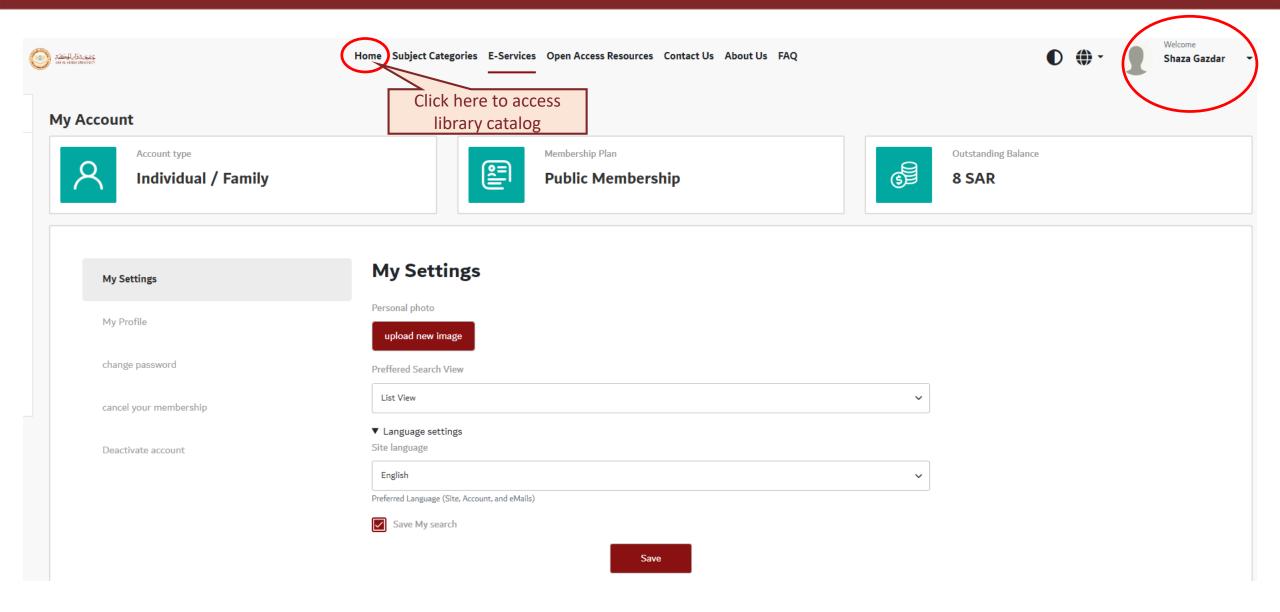

#### DAHU Library



Renew library Item

**Library Circulation Desk** 

Ext: 167 – 621 – 371.

library@dah.edu.sa



# Access Medad System (Library User Portal)



و جودة رواتبهم





#### Access the Library User Portal





# Library Portal Home Page





# Enter your DAHU Username and Password



#### Welcome back

Glad to see you! Login Username or email address \* Enter your username or email address. Password \* Enter the password that accompanies your username. Remember me Log in Forgot Password? Or Login with Click here to Login Google Google Login with SSO



## Search for the Material in the Library Catalog









### Check the Book's Availability





#### Form for Reservation Book (Hold)





#### Library Contact



#### Please do not hesitate to contact us for further information or assistance.

- Visit us: @Main Library -Information Desk
- Call us: 630-3333 ext. 167,621, 250, 157.
- Send your inquiry via e-mail: <u>library@dah.edu.sa</u>
- For more information visit DAHU library web page:
  <a href="https://www.dah.edu.sa/en/research/library/Pages/About-the-library.aspx">https://www.dah.edu.sa/en/research/library/Pages/About-the-library.aspx</a>

We're always happy to hear your feedback on our services, and we welcome suggestions for improvement.



## Thank you