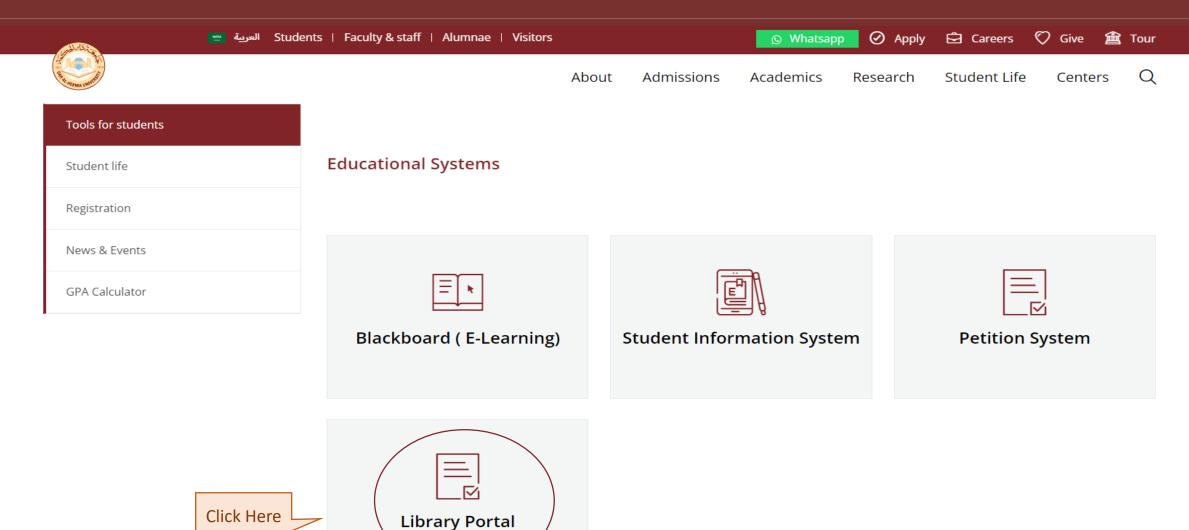

Scopus

- Reference Service Desk
- library@dah.edu.sa
- Ext:621-371





How to access Scopus database?



#### DAH Website



### جامعة دار الحكمة

الاولى على مستوى الجامعات الأهلية في مدينة جدة

في سرعة و نسبة توظيف الخريجين

و جودة رواتبهم



لمرصد National



### Access the Library User Portal





### Library Portal Interface





## Login Page



#### Welcome back

Glad to see you! Login Username or email address \* Enter your username or email address. Password \* Enter the password that accompanies your username. Remember me Log in Forgot Password? Or Login with Google Login with SSO Click Here





### Access Scopus under Electronic Resources





### Scopus Home Page



# Please do not hesitate to contact us for further information or assistance.

Visit us: @Main Library -Information Desk

Call us: 630-3333 ext. 167,621, 250, 157.

Send your inquiry via e-mail: <a href="mailto:library@dah.edu.sa">library@dah.edu.sa</a>

For more information visit DAHU library web page:

https://www.dah.edu.sa/en/research/library/Pages/About-the-library.aspx

We're always happy to hear your