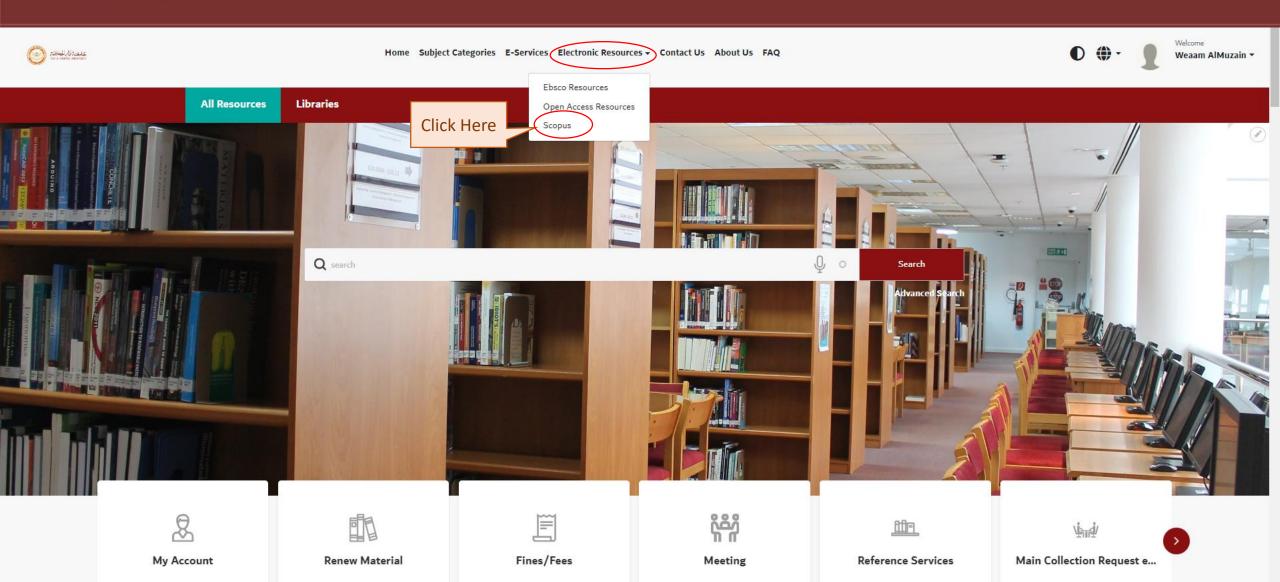

Scopus

- Reference Service Desk
- library@dah.edu.sa
- Ext:621-371





How to access Scopus database?



#### DAH Website



### جامعة دار الحكمة

الاولى على مستوى الجامعات الأهلية في مدينة جدة

في سرعة و نسبة توظيف الخريجين

و جودة رواتبهم



لمرصد National



### Access the Library User Portal





### Library Portal Interface





## Login Page



#### Welcome back

Glad to see you! Login Username or email address \* Enter your username or email address. Password \* Enter the password that accompanies your username. Remember me Log in Forgot Password? Or Login with Google Login with SSO Click Here





### Access Scopus under Electronic Resources





### Scopus Home Page



# Please do not hesitate to contact us for further information or assistance.

Visit us: @Main Library -Information Desk

Call us: 630-3333 ext. 167,621, 250, 157.

Send your inquiry via e-mail: <a href="mailto:library@dah.edu.sa">library@dah.edu.sa</a>

For more information visit DAHU library web page:

https://www.dah.edu.sa/en/research/library/Pages/About-the-library.aspx

We're always happy to hear your feedback on our services, and we welcome suggestions for improvement.