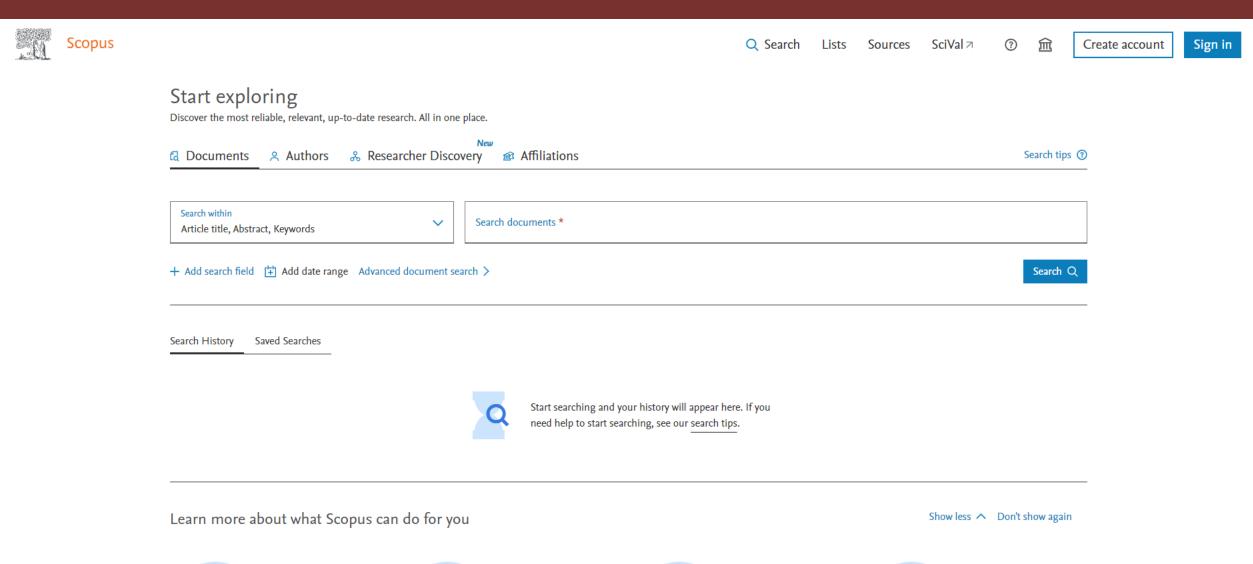

Scopus

- Reference Service Desk
- library@dah.edu.sa
- Ext:621-371





How to access Scopus database?



#### DAH Website



### جامعة دار الحكمة

الاولى على مستوى الجامعات الأهلية في مدينة جدة

في سرعة و نسبة توظيف الخريجين

و جودة رواتبهم



لمرصد National



### Access the Library User Portal





### Library Portal Interface





## Login Page



#### Welcome back

Glad to see you! Login Username or email address \* Enter your username or email address. Password \* Enter the password that accompanies your username. Remember me Log in Forgot Password? Or Login with Google Login with SSO Click Here





### Access Scopus under Electronic Resources





### Scopus Home Page



# Please do not hesitate to contact us for further information or assistance.

Visit us: @Main Library -Information Desk

Call us: 630-3333 ext. 167,621, 250, 157.

Send your inquiry via e-mail: <a href="mailto:library@dah.edu.sa">library@dah.edu.sa</a>

For more information visit DAHU library web page:

https://www.dah.edu.sa/en/research/library/Pages/About-the-library.aspx

We're always happy to hear your feedback on our services, and we welcome suggestions for improvement.